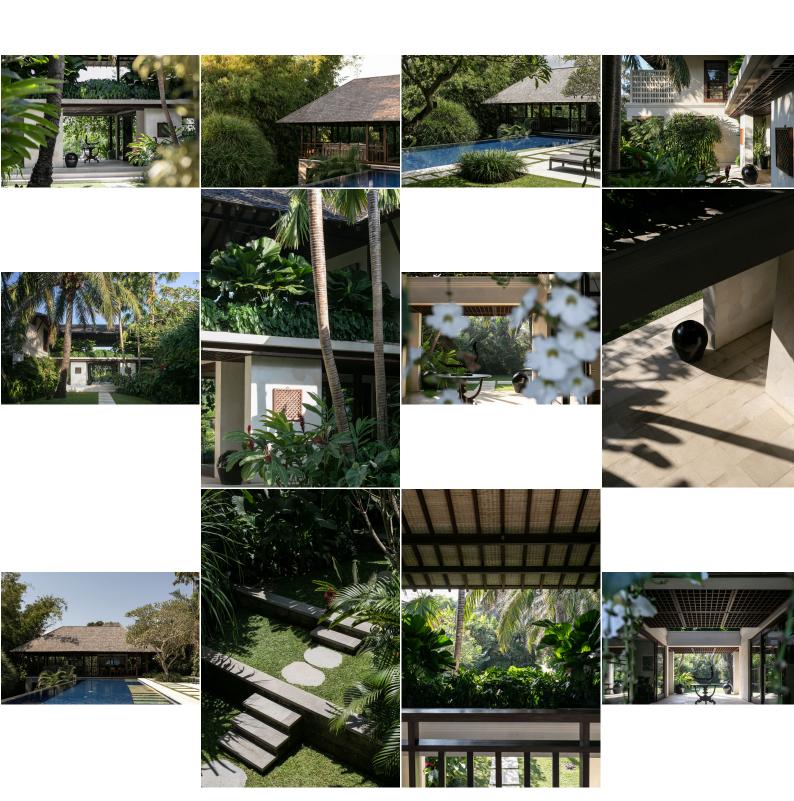

Discover a haven of luxury at this recently fully renovated sanctuary, perfectly located on the tranquil beachside of Pereranan overlooking the cascading rice fields.

Designed and built by the same team that created the stunning Four Seasons Hotel in Jimbaran, offering exceptional standards of quality and refinement in space and architecture. The gardens were designed by renowned landscape designer Anton Clark.

The residence is reminiscent of a tropical retreat and an island home, with the design representing a marriage of traditional Balinese features and contemporary-styled interiors. The villa complements open space and indoor/outdoor living, offering expansive views of rice fields and the streams of Pancaran River.

This luxury villa's peaceful environment results from excellent landscape skills. A harmonious relationship of the properties with natural surroundings.

The villa comes with 5 ensuite bedrooms, AMAN-inspired furniture, open-plan living, and a focus on capturing the natural sunlight, airflow, and surroundings while remaining private and intimate.

Garden | Private Parking | Storage Room | Swimming Pool