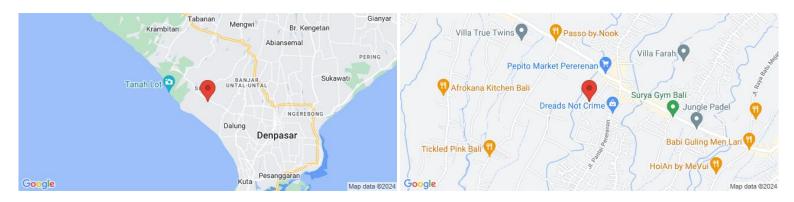

#### TRUE LUXURY RESIDENCE

PERERENAN, MENGWI

| PRICE USD     | PRICE IDR          | OWNERSHIP  |
|---------------|--------------------|------------|
| USD 3,950,000 | IDR 62,035,000,000 | Freehold   |
|               |                    |            |
| BEDS / BATHS  | LEVEL              | YEAR BUILT |
| 5 / 5         | 2                  | 2010       |
|               |                    |            |
| LAND SIZE +/- | LIVING SIZE +/-    | DESIGN     |
| 2,750 sqm     | 992 sqm            | Luxury     |
| 27.50 are     | 9.92 are           |            |
|               |                    |            |
| CERTIFICATES  | ZONING             | VIEWS      |
| Akta          | Residential        | Rice field |
| IMB           |                    |            |
| Pondok Wisata |                    |            |

#### GD&ASSOCIATES by Gilles Demunter®

©2021 PT SURGA TROPIS HIDUP. ALL RIGHTS RESERVED

| OVERVIEW                                | AMENITIES         | OTHERS                   | NEARBY                 |
|-----------------------------------------|-------------------|--------------------------|------------------------|
|                                         |                   |                          |                        |
| REGULAR                                 | ✓ GARDEN          | ✓ 18X4 SQM SWIMMING POOL | ECHO BEACH             |
| OWNERSHIP: FREEHOLD                     | ✓ PRIVATE PARKING | ✓ BUNGALOW               | BERAWA BEACH           |
| STATUS: RENOVATED                       | ✓ STORAGE ROOM    | ✓ LIBRARY ROOM/TV ROOM   | CANGGU BEACH           |
| DESIGN: LUXURY                          | ✓ SWIMMING POOL   |                          | CEMAGI BEACH           |
| LAND SIZE: 2,750 sqm / 27.50 are        |                   |                          | MENGENING BEACH        |
| LIVING SIZE: 992 sqm / 9.92 are         |                   |                          | NELAYAN BEACH          |
| LEVEL: 2                                |                   |                          | NYANYI BEACH           |
| BED / BATH: 5 / 5.0                     |                   |                          | PERERENAN BEACH        |
| VIEWS: RICE FIELD                       |                   |                          | SESEH BEACH            |
| FURNISHING: FULLY-FURNISHED             |                   |                          | BALI EQUESTRIAN        |
| INCLUDE STAFF: NO                       |                   |                          | BRAZILIAN BODY FITNESS |
| PAYMENT TERM: NO                        |                   |                          | DESA SENI              |
| CERTIFICATION: AKTA, IMB, PONDOK WISATA |                   |                          | DEUS EX MACHINA        |
| ZONING: RESIDENTIAL                     |                   |                          | FINNS                  |
|                                         |                   |                          | LIGA TENNIS            |
|                                         |                   |                          | SAMADI SUNDAY MARKET   |
|                                         |                   |                          | AMOLAS CAFE            |
|                                         |                   |                          | CANGGU SCHOOL          |
|                                         |                   |                          |                        |