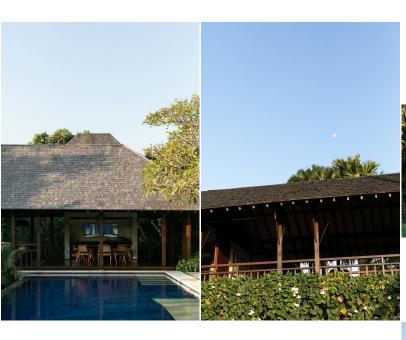

Discover a haven of luxury at this recently fully renovated sanctuary, perfectly located on the tranquil beachside of Pereranan overlooking the cascading rice fields.

Designed and built by the same team that created the stunning Four Seasons Hotel in Jimbaran, offering exceptional standards of quality and refinement in space and architecture. The gardens were designed by renowned landscape designer Anton Clark.

The residence is reminiscent of a tropical retreat and an island home, with the design representing a marriage of traditional Balinese features and contemporary-styled interiors. The villa complements open space and indoor/outdoor living, offering expansive views of rice fields and the streams of Pancaran River.

This luxury villa's peaceful environment results from excellent landscape skills. A harmonious relationship of the properties with natural surroundings.

The villa comes with 5 ensuite bedrooms, AMAN-inspired furniture, open-plan living, and a focus on capturing the natural sunlight, airflow, and surroundings while remaining private and intimate.